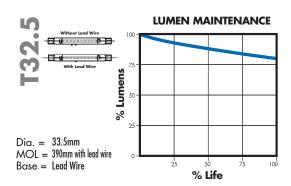

# **GENERAL Characteristics**

| Lamp Type          | HPS Double Ended |
|--------------------|------------------|
| ANSI Code          | \$52             |
| Bulb Shape         | T32.5            |
| Base Type          | Lead Wire        |
| Bulb Finish        | Clear            |
| Rated Life         | 10000 hours      |
| Operating Position | Horizontal ±45°  |
| Dimming            | N/A              |

### **PHOTOMETRIC**

| Initial Lumens                | 160000                 |
|-------------------------------|------------------------|
| Lumens Per Watt               | 160                    |
| Lamp Lumen Depreciation (LLD) | .90 (90%) @ 4000 hours |
| Correlated Color Temperature  | 2100K                  |
| Color Rendering Index (CRI)   | 33                     |

# **PHYSICAL**

| Bulb Diameter              | 33.5mm               |
|----------------------------|----------------------|
| Max. Overall Length (MOL)  | 390mm with lead wire |
| Effective Arc Length       | 157mm                |
| Max. Bulb Temperature (°C) | 400                  |
| Luminaire Type             | Enclosed Rated       |