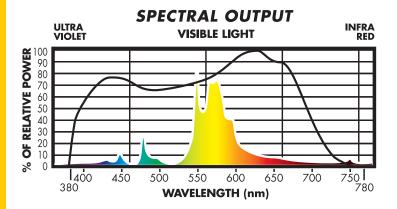

# SUPER LIPS

80020

# SM.DE.1000W.SUPER

# 1000W Flowering Grow Lamp

# **BENEFITS**

- Delivers high fruit weight
- Produces higher yields
- Strong orange-red component for flowering
- Supports accelerated linear growth
- Increases total number of branches as well as internodes
- Encourages earlier flowering and total number of flowers





# **GENERAL Characteristics**

| Lamp Type          | HPS Double Ended |
|--------------------|------------------|
| ANSI Code          | \$52             |
| Bulb Shape         | T32.5            |
| Base Type          | Lead Wire        |
| Bulb Finish        | Clear            |
| Rated Life         | 10000 hours      |
| Operating Position | Horizontal ±45°  |
| Dimming            | N/A              |

### **PHOTOMETRIC**

| Initial Lumens                | 160000                 |
|-------------------------------|------------------------|
| Lumens Per Watt               | 160                    |
| Lamp Lumen Depreciation (LLD) | .90 (90%) @ 4000 hours |
| Correlated Color Temperature  | 2100K                  |
| Color Rendering Index (CRI)   | 33                     |

# **LIGHT